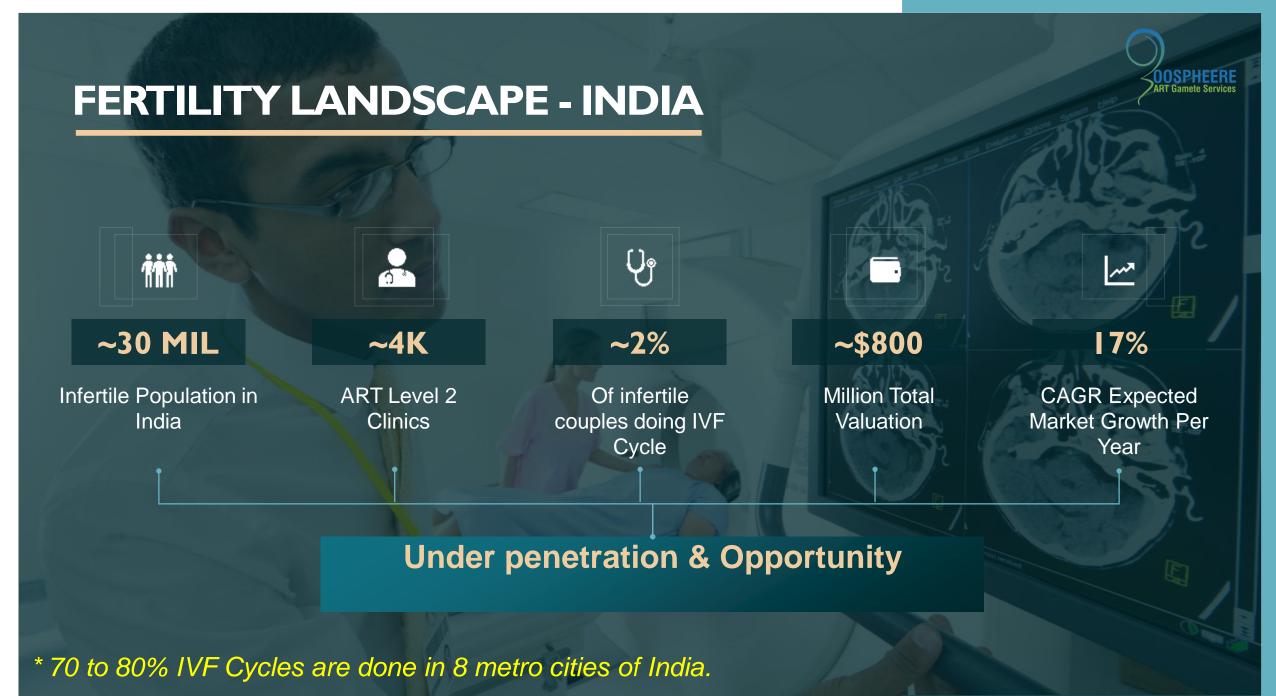

## WHY YOU SHOULD START IVF CENTRE?

- Growing demand
- High prevalence of infertility issues
- Increasing awareness and acceptance
- Lower infrastructure cost
- ART Act 2021
- Improving healthcare infrastructure
- Research Opportunities
- Advanced training courses
- Academic advantage to students
- Oospheere Support